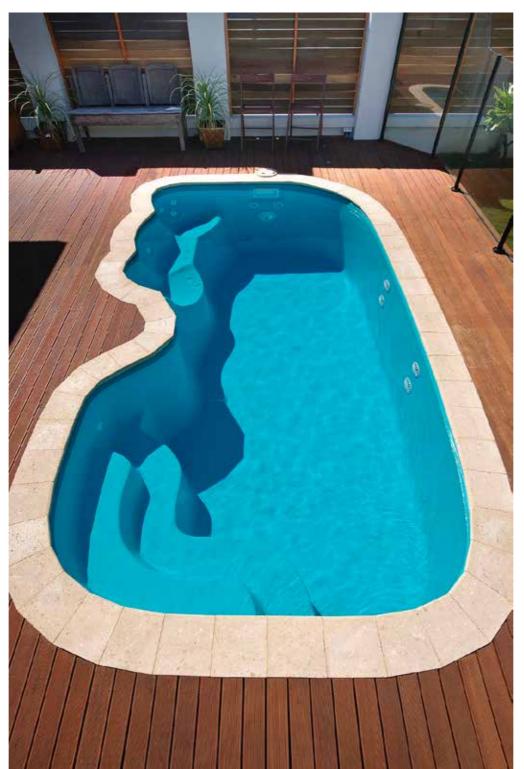

## oasis

This Mediterranean inspired pool is the perfect companion to any backyard.
The Oasis has dual seats/swim outs in the deep end and a large step area not just entering but also providing a great seating area. Built to maximise the swimming area. Classic semi-circular step entry.

#### pool features

- ► Mediterranean Design
- ► Great seated/large step area
- ▶ Dual seats/swim outs at deep end
- ► Generous depths up to 1.7m at the deep end

oasis 4.75m

Length 4.75m Width 2.45mDepth 0.9m – 1.4m

oasis 5.6m

Length 5.6m Width 2.85mDepth 1m – 1.7m

oasis 8m

Length 8m Width 2.85mDepth 1m – 1.7m

| lifestyle | lifestyle 6m<br>Length 6m Width 2.75m<br>Depth 1m - 1.5m     | lifestyle 7m Length 7m Width 3.45m Depth 1m - 1.7m          | lifestyle 8.5m<br>Length 8.5m Width 4m<br>Depth 1.05m - 1.7m |                                                         |
|-----------|--------------------------------------------------------------|-------------------------------------------------------------|--------------------------------------------------------------|---------------------------------------------------------|
| icon      | icon 8.5m<br>Length 8.5 Width 3.4m<br>Depth 1.05m - 1.7m     | icon 10m<br>Length 10m width 3.4<br>Depth 1m - 1.8m         |                                                              |                                                         |
| plunge    | plunge 3m<br>Length 3m Width 2.25m<br>Depth 1.2m - 1.35m     | plunge 4.5m<br>Length 4.5m Width 2.25m<br>Depth 1.2m - 1.5m |                                                              |                                                         |
| serenity  | serenity 5.5m<br>Length 5.5m Width 2m<br>Depth 1.2m - 1.2m   | serenity 6m Length 6m Width 2.25m Depth 1m - 1.5m           | serenity 8m Length 8m Width 2.25m Depth 1m - 1.65m           |                                                         |
| statement | statement 5m Length 5m Width 3.4m Depth 1.25m - 1.7m         | statement 6m Length 6m Width 4m Depth 1.1m - 1.75m          | statement 7m Length 7m Width 3.4m Depth 1.1m - 1.88m         | statement 7m wide Length 7m Width 4m Depth 1.1m - 1.88m |
| allure    | allure 6m<br>Length 6m Width 2.85m<br>Depth 1m - 1.5m        | allure 7m Length 7m Width 2.85m Depth 1m - 1.5m             |                                                              |                                                         |
| odsis     | oasis 4.75m<br>Length 4.75m Width 2.45m<br>Depth 0.9m - 1.4m | oasis 5.6m<br>Length 5.6m Width 2.85m<br>Depth 1m - 1.7m    | oasis 8m<br>Length 8m Width 2.85m<br>Depth 1m - 1.7m         |                                                         |