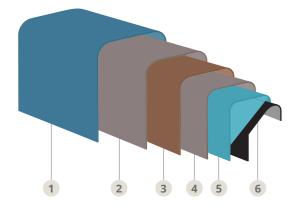

# pool construction

Six layers of specialised construction make Statement Pools a leader in fibreglass swimming pool manufacturing. Our quality assurance processes are a range of thorough testing to meet strict standards include testing for hardness, thickness and durability, amongst many more – and if it doesn't pass, it doesn't leave the factory.

#### 1. Cosmetic layer

CHLORSHIELD gelcoat surpasses Australian Standard AS1838 by a factor of 10.

#### 2. Protection layer

Vinyl ester resin with fibreglass membrane. Superior waterproof protection layer.

#### 3. Structural layer

Isophthalic resin initial structural layer.

Consistent cure. Extreme water resistance.

#### 4. Extra strength structural layer

Isophthalic resin extra strength structural layer.
Consistent cure. Extreme water resistance.

#### 5. Reinforcement layer

Reinforced fibreglass mouldings to pool walls, edge beam and step areas for superior strength.

#### 6. Protective layer

Final protective of terephthalic resin to prevent moisture ingress.