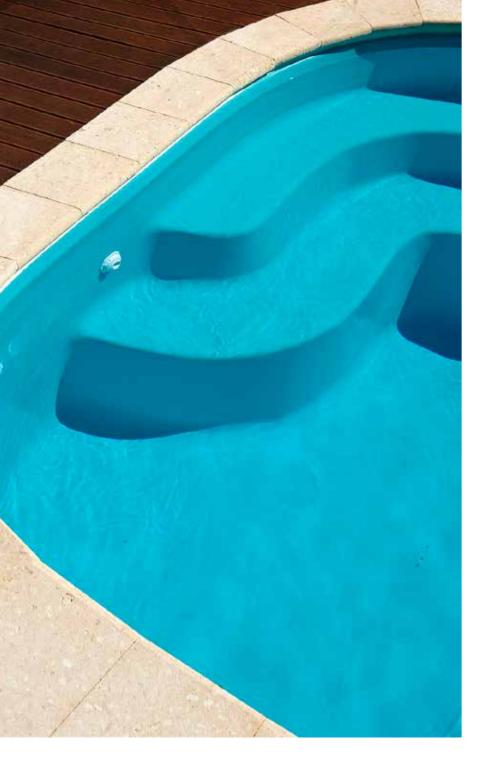

# lifestyle

The Lifestyle is the entertainer's dream.
Relax with friends and family on the large inset seating area. There's nothing like a pool to bring people together.

#### pool features

- ► Corner entrance steps in the shallow end
- Large inset seated area, perfect for small children or relaxing
- Dual swim outs in deepend

lifestyle 6m

Length 6m Width 2.75m Depth 1m - 1.5m

lifestyle 7m

Length 7m Width 3.45m Depth 1m - 1.7m

lifestyle 8.5m

Length 8.5m Width 4m Depth 1.05m - 1.7m