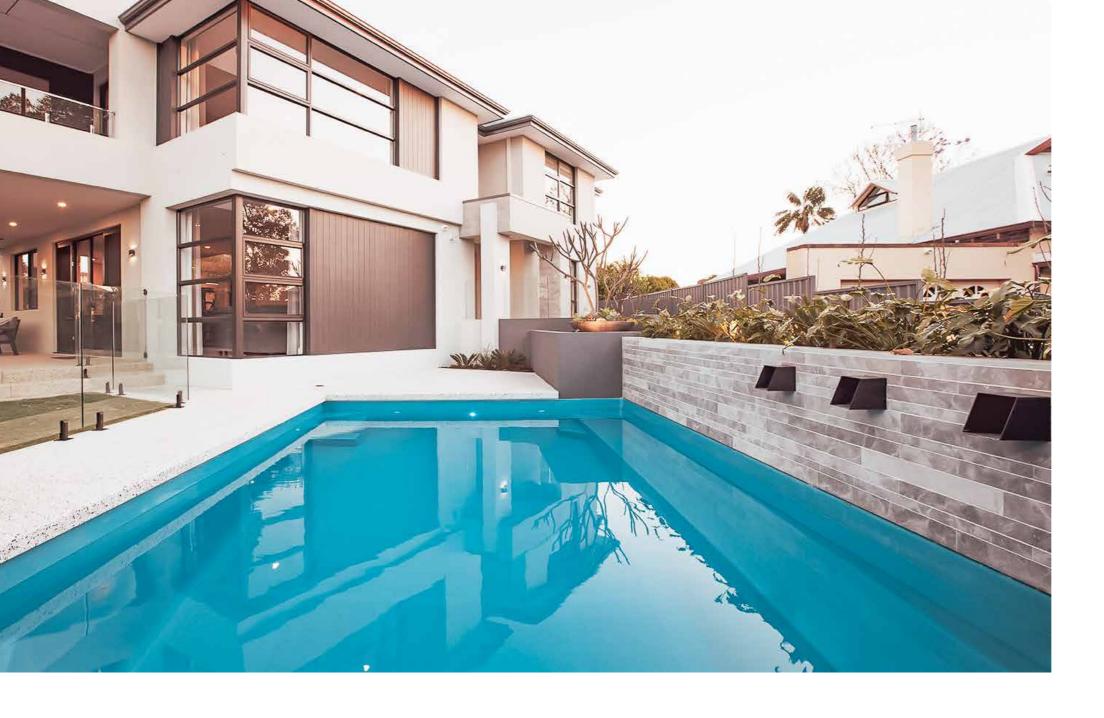

### statement

Fill your days poolside in our Statement pool, the widest and deepest in our range.

The extended seating area runs the full length of the pool – a great spot for the little ones to splash and play, or for you to simply relax and enjoy the sun drenched days.

#### pool features

- ► Corner entry steps in shallow end
- ► Full length seating area
- ▶ Large swimming area
- ► Deep end swim outs
- ► Wide and deep

statement 5m

Length 5m Width 3.4m Depth 1.25m – 1.7m