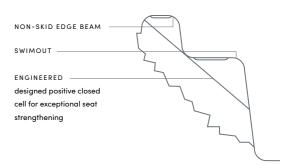

# pool construction

Six layers of specialised construction make Statement Pools a leader in fibreglass swimming pool manufacturing. Our quality assurance processes are a range of thorough testing to meet strict standards include testing for hardness, thickness and durability, amongst many more – and if it doesn't pass, it doesn't leave the factory.

#### 5. Reinforcement layer

Reinforced fibreglass mouldings to pool walls, edge beam and step areas for superior strength.