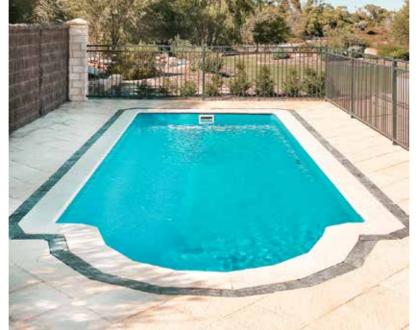

### statement

Fill your days poolside in our Statement pool, the widest and deepest in our range.

The extended seating area runs the full length of the pool – a great spot for the little ones to splash and play, or for you to simply relax and enjoy the sun drenched days.

#### pool features

- ► Corner entry steps in shallow end
- ► Full length seating area
- ▶ Large swimming area
- ► Deep end swim outs
- ► Wide and deep

statement 5m

Length 5m Width 3.4m Depth 1.25m – 1.7m

statement 7m

Length 7m Width 3.4m Depth 1.1m - 1.88m

statement 6m

Length 6m Width 4m Depth 1.1m - 1.75m

statement 7m wide

Length 7m Width 4m Depth 1.1m - 1.88m