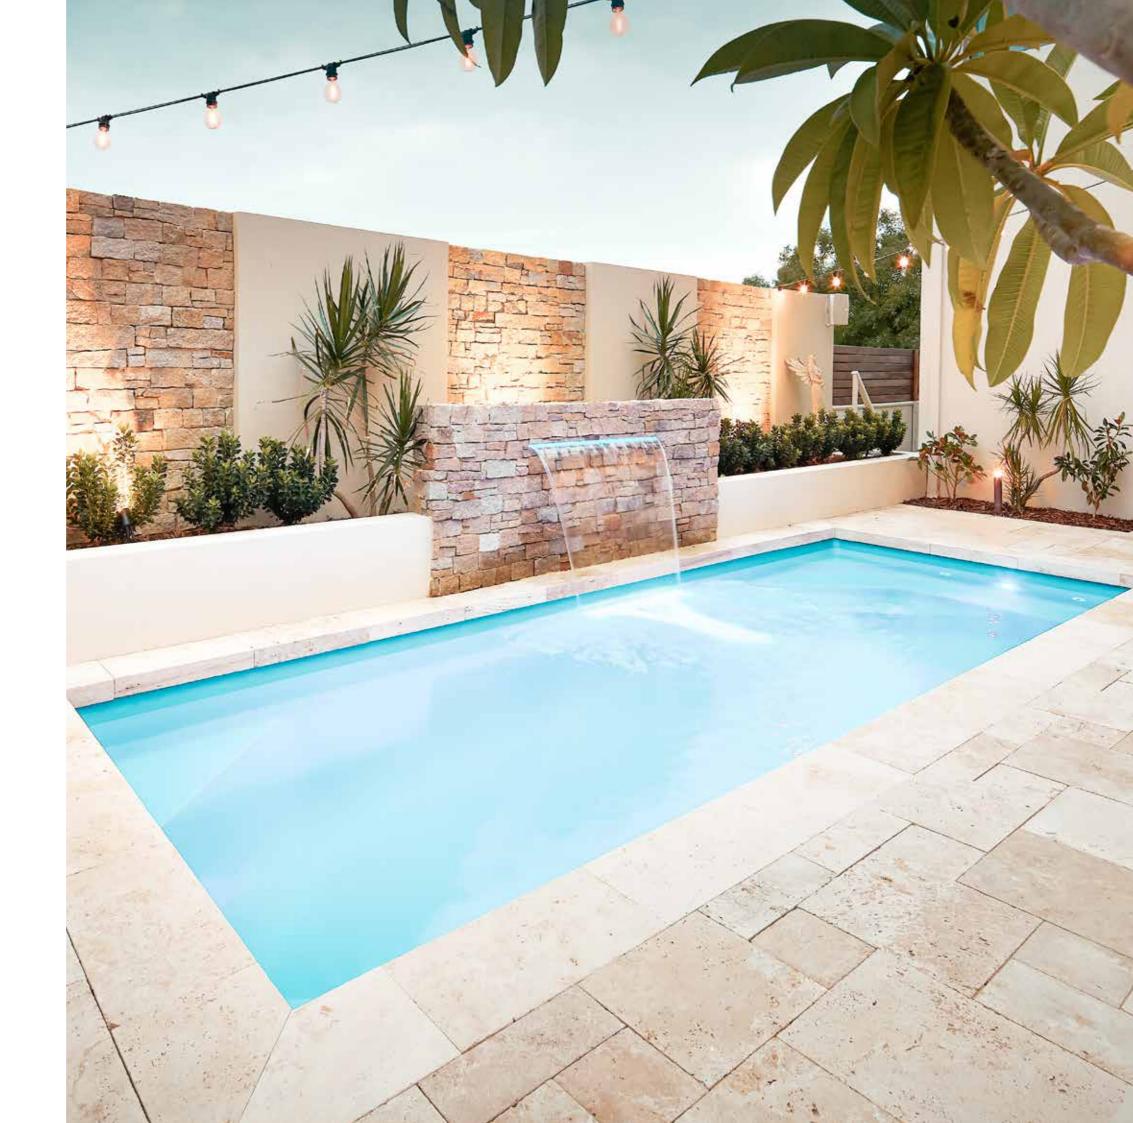

# lifestyle

The Lifestyle is the entertainer's dream.
Relax with friends and family on the large inset seating area. There's nothing like a pool to bring people together.

#### pool features

- ► Corner entrance steps in the shallow end
- Large inset seated area, perfect for small children or relaxing
- Dual swim outs in deepend

lifestyle 6m

Length 6m Width 2.75m Depth 1m - 1.5m