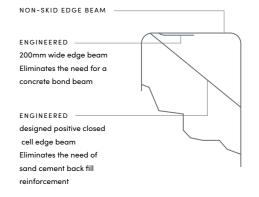

# pool construction

Six layers of specialised construction make Statement Pools a leader in fibreglass swimming pool manufacturing. Our quality assurance processes are a range of thorough testing to meet strict standards include testing for hardness, thickness and durability, amongst many more – and if it doesn't pass, it doesn't leave the factory.

#### 5. Reinforcement layer

Reinforced fibreglass mouldings to pool walls, edge beam and step areas for superior strength.